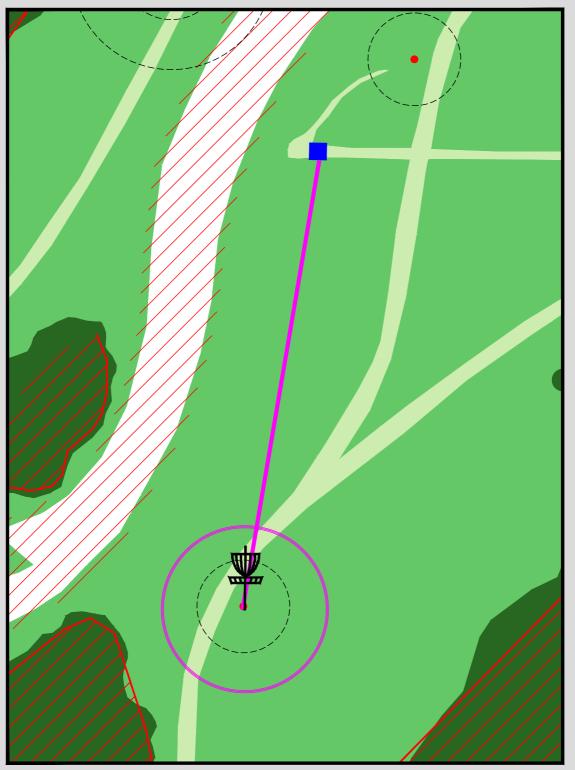

### Summer League 2024 Hole 11 (Tee 11 to Basket 12)

### **HOLE 11**

### 47m Par3

Island hole. Played as a Hazard

Hole 12 (Temp tee 13 to Basket 13)