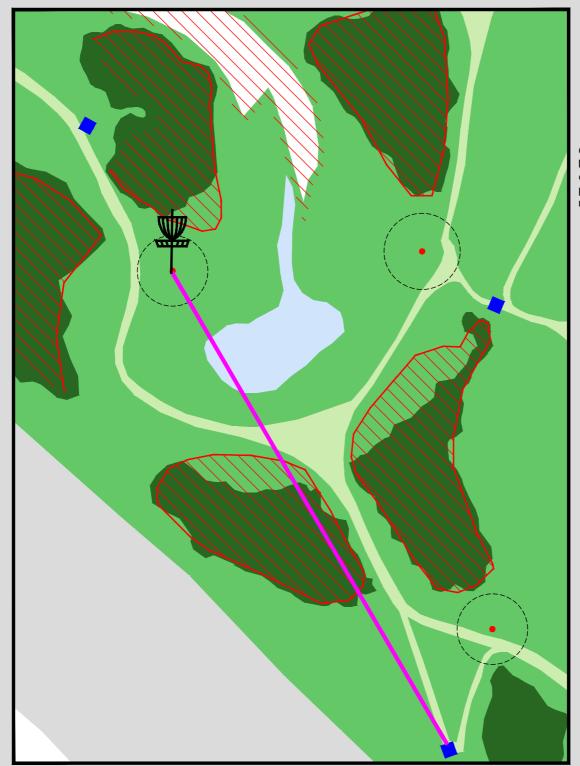

### Summer League 2024 Hole 11 (Tee 11 to Basket 12)

### **HOLE 11**

### 47m Par3

Island hole. Played as a Hazard

Hole 12 (Temp tee 13 to Basket 13)