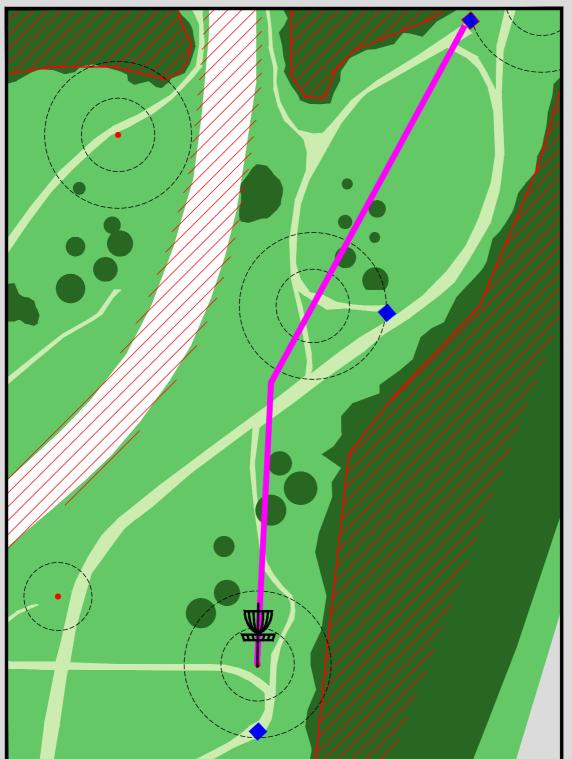

### Summer League 2024 Hole 5 (Tee 6 to Basket 7)

### HOLE 5

### 78m Par3

OB from tree lines to the right. Middle trees also OB.

Hole 6 (Temp tee 6a to Basket 19T)