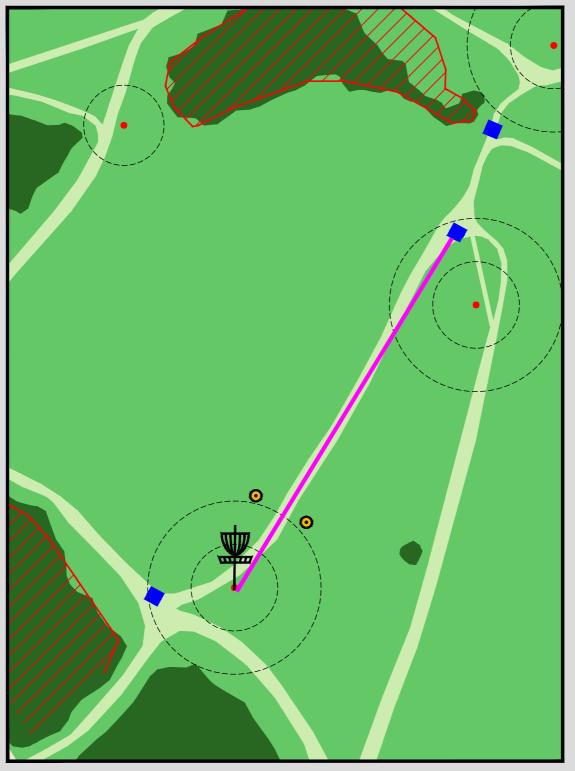

### Summer League 2024 Hole 9 (Tee 9 to Basket 11)

### HOLE 9

### 98m Par3

OB left in tree line.

Marker posts to the ditch defines OB. Inbound side of posts denotes OB.

Hole 10 (Tee 12 to Basket 10)