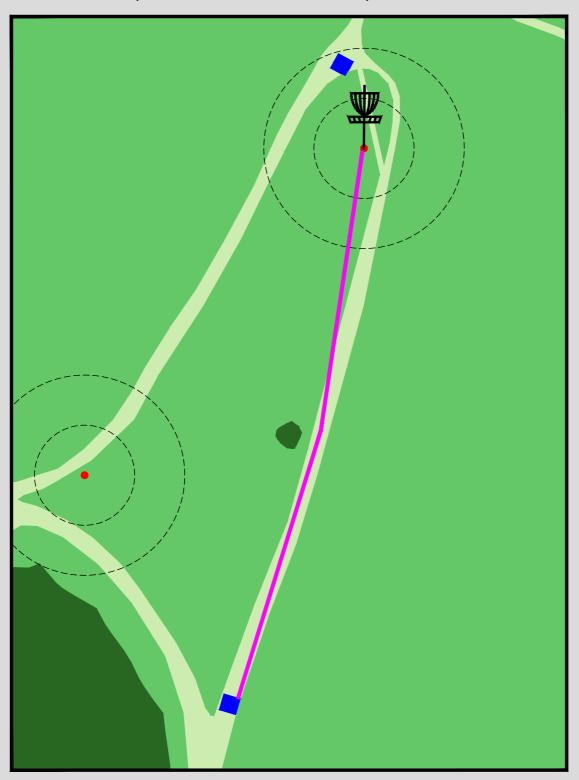

### HOLE 2

### 37m Par3

Island Hole. Miss = Play as a hazard

Hole 3 (Tee 3 to Basket 3)