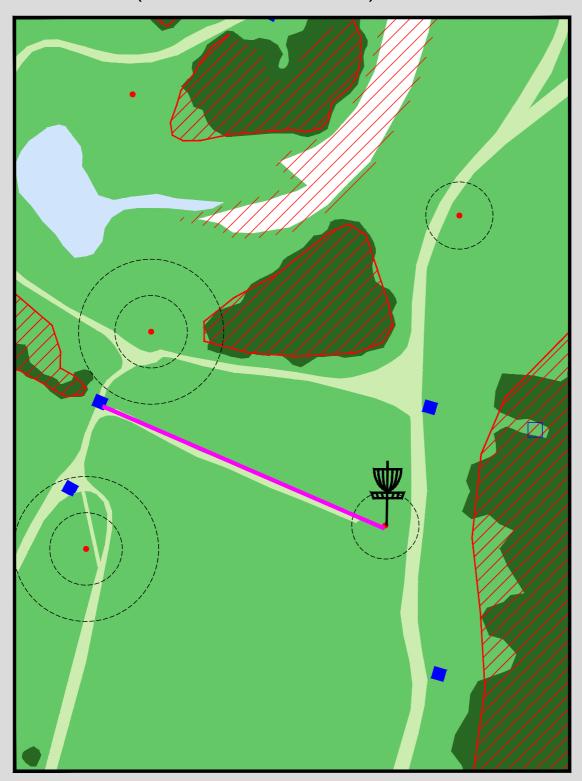

### Summer League 2024 Hole 4 (Tee 4 to Basket 5)

### HOLE 4

### 104m Par3

OB Left in trees from outer face of tree trunks.

Ditch OB as marked.