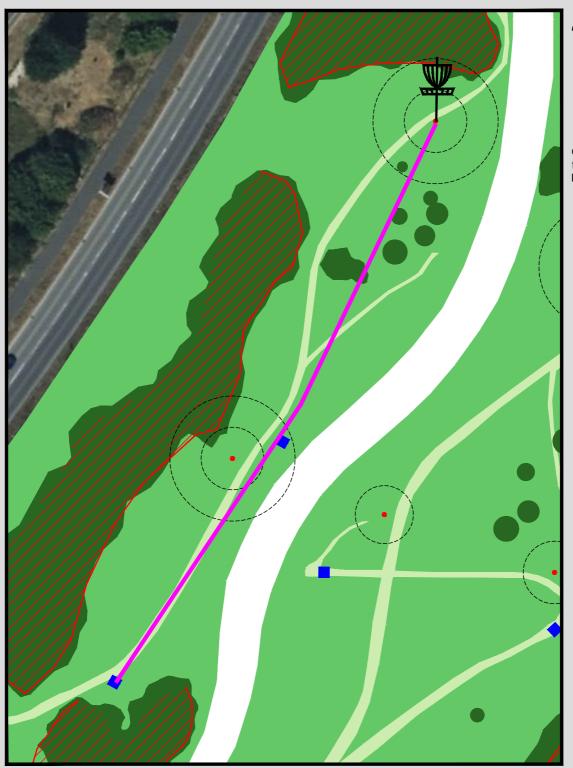

### Summer League 2024 Hole 4 (Tee 4 to Basket 5)

### HOLE 4

### 104m Par3

OB Left in trees from outer face of tree trunks.

Ditch OB as marked.