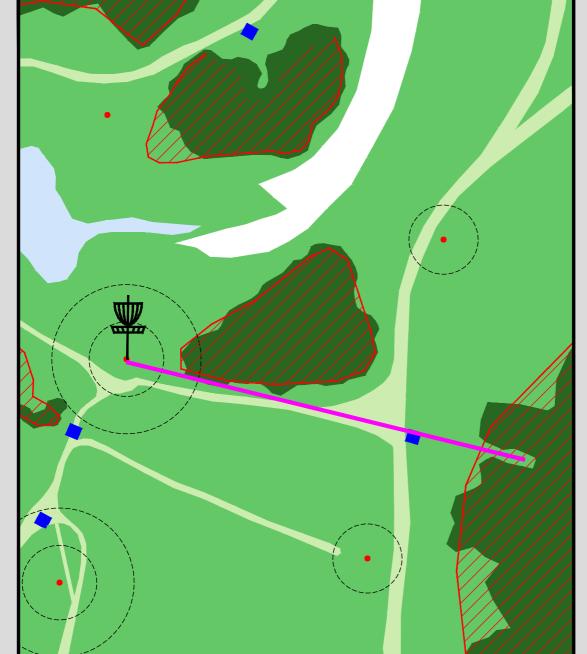

### Summer League 2024 Hole 4 (Tee 4 to Basket 5)

### HOLE 4

### 104m Par3

OB Left in trees from outer face of tree trunks.

Ditch OB as marked.