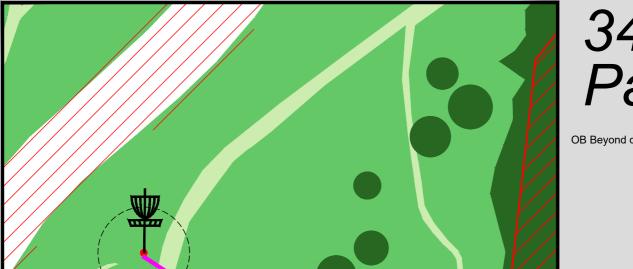

to Basket 5)

### HOLE 4



### 104m Par3

OB Left in trees from outer face of tree trunks.

Ditch OB as marked.



### Summer League 2024 Hole 5 (Tee 6 to Basket 7)

### HOLE 5



### 78m Par3

OB from tree lines to the right. Middle trees also OB.



Hole 6 (Temp tee 6a to Basket 19T)

### HOLE 6

### 65m Par3

Temporary Tee marked. OB Long at tree line.



Hole 7 (Temp Tee 7a to Basket 19T)

### HOLE 7

### 60m Par3

OB Left & Long at Tree line.





### Summer League 2024 Hole 8 (Tee 8 to Basket 8)

### HOLE 8



### 58m Par3

OB in all trees from Tree trunk line



### Summer League 2024 Hole 9 (Tee 9 to Basket 11)

### HOLE 9



### 98m Par3

OB left in tree line.

Marker posts to the ditch defines OB. Inbound side of posts denotes OB.



Hole 10 (Tee 12 to Basket 10)

### HOLE 10



34m Par3

OB Beyond ditch.



### Summer League 2024 Hole 11 (Tee 11 to Basket 12)

### **HOLE 11**



### 47m Par3

Island hole. Played as a Hazard



Hole 12 (Temp tee 13 to Basket 13)

### **HOLE 12**



#### 62m Par3

Tree tee pad. Trees on right OR



Hole 13 (Tee 14 to Basket 14)

### **HOLE 13**



#### 44m Par3

OB Beyond tree line of marked areas.



Hole 14 (Temp Tee 15 to Basket 15)

### **HOLE 14**



### 36m Par3

Wooded Hole. No OB.



Hole 15 (Tee 16 to Basket 16)

### **HOLE 15**



### 62m Par3

OB only at the fir tree line not the bushes in front. Pickle Bush OB. Play from Drop zone (TBC) with +1 stroke penalty



Hole 16 (Tee 17 to Basket 17)

### **HOLE 16**



57m Par3

No Mando



Hole 17 (Tee 18 to Basket 18)

### **HOLE 17**



#### 53m Par3

OB Beyond fence line