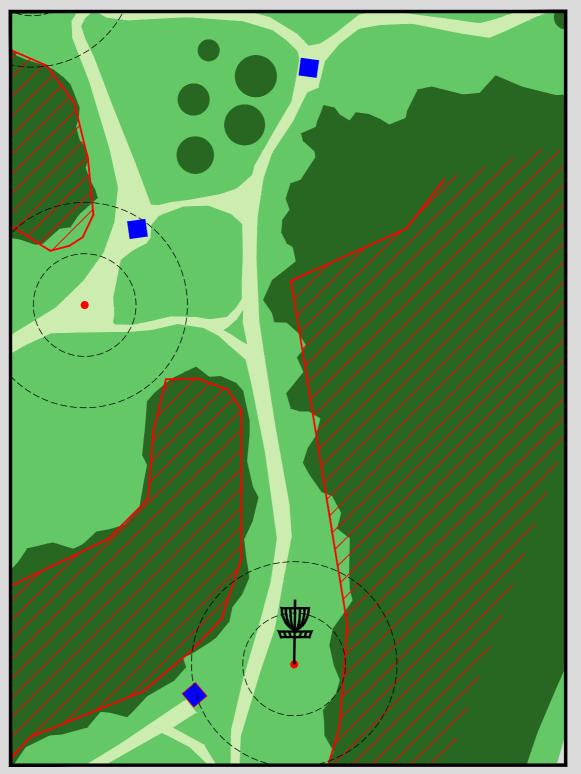

### Summer League 2024 Hole 5 (Tee 6 to Basket 7)

### HOLE 5

### 78m Par3

OB from tree lines to the right. Middle trees also OB.

Hole 6 (Temp tee 6a to Basket 19T)