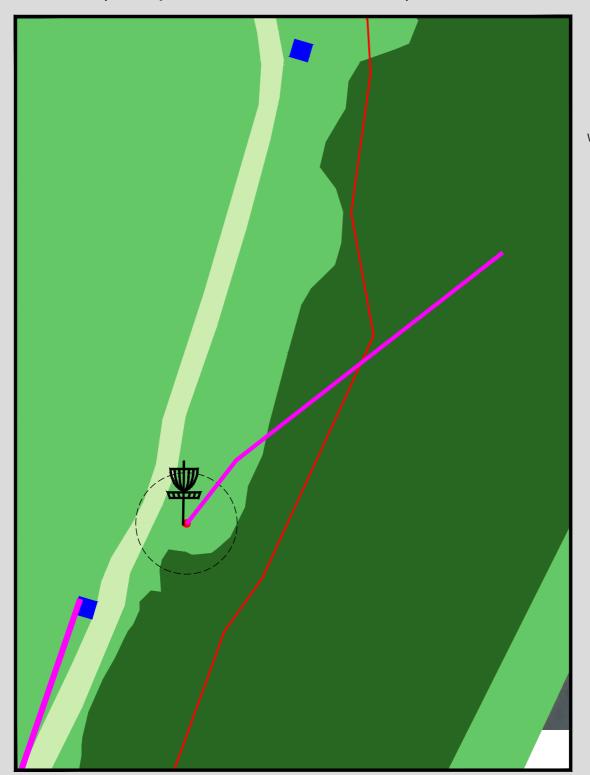

### Summer League 2024 Hole 5 (Tee 6 to Basket 7)

### HOLE 5

### 78m Par3

OB from tree lines to the right. Middle trees also OB.

Hole 6 (Temp tee 6a to Basket 19T)