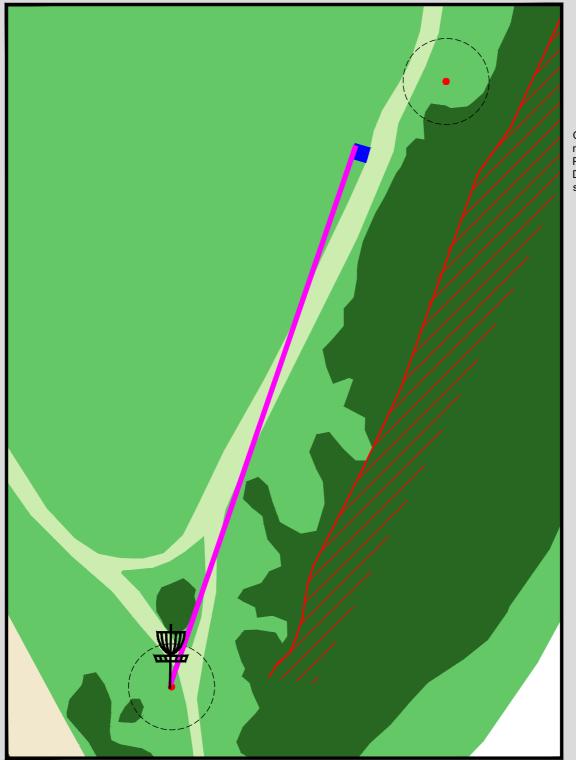

#### HOLE 3

### 72m Par3

OB in all wooded areas. Marked from either the outer tree trunks or the plastic protection for the new trees.