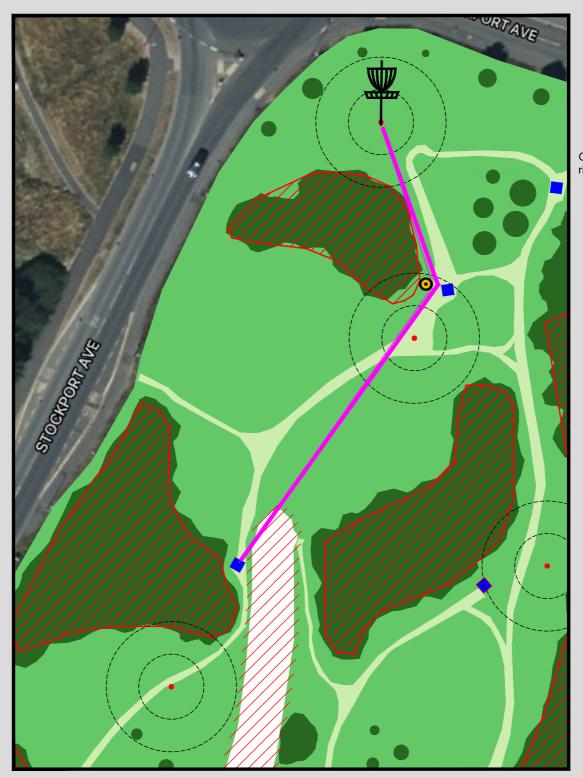

### Summer League 2024 Hole 5 (Tee 6 to Basket 7)

### HOLE 5

### 78m Par3

OB from tree lines to the right. Middle trees also OB.

Hole 6 (Temp tee 6a to Basket 19T)