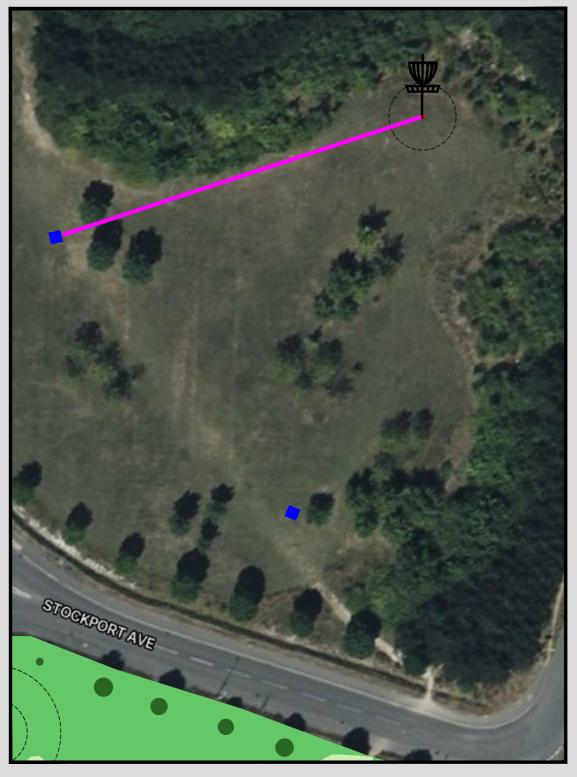

### Summer League 2024 Hole 1 (Tee 1 to Basket 1)

### HOLE 1

### 57m Par3

Tee 1 to Basket One.
OB Left and on the road.

Hole 2 (Tee 2 to Basket 2)