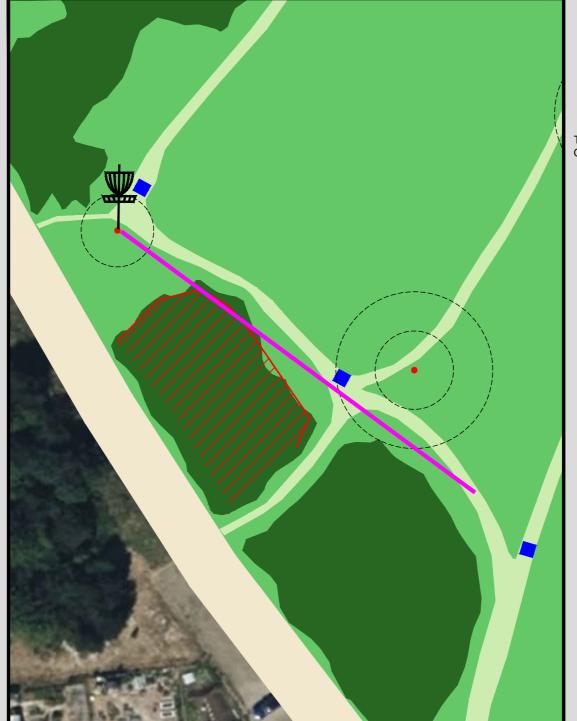

#### HOLE 3

### 72m Par3

OB in all wooded areas. Marked from either the outer tree trunks or the plastic protection for the new trees.