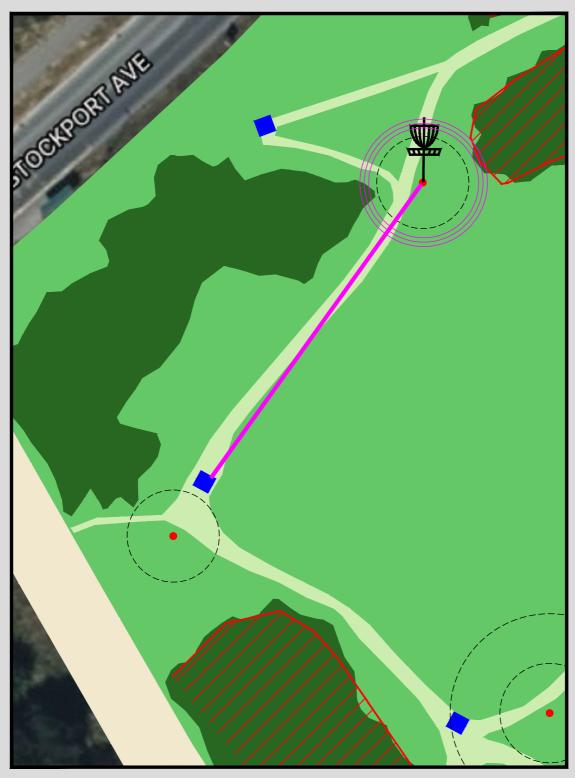

### Summer League 2024 Hole 4 (Tee 4 to Basket 5)

### HOLE 4

### 104m Par3

OB Left in trees from outer face of tree trunks.

Ditch OB as marked.